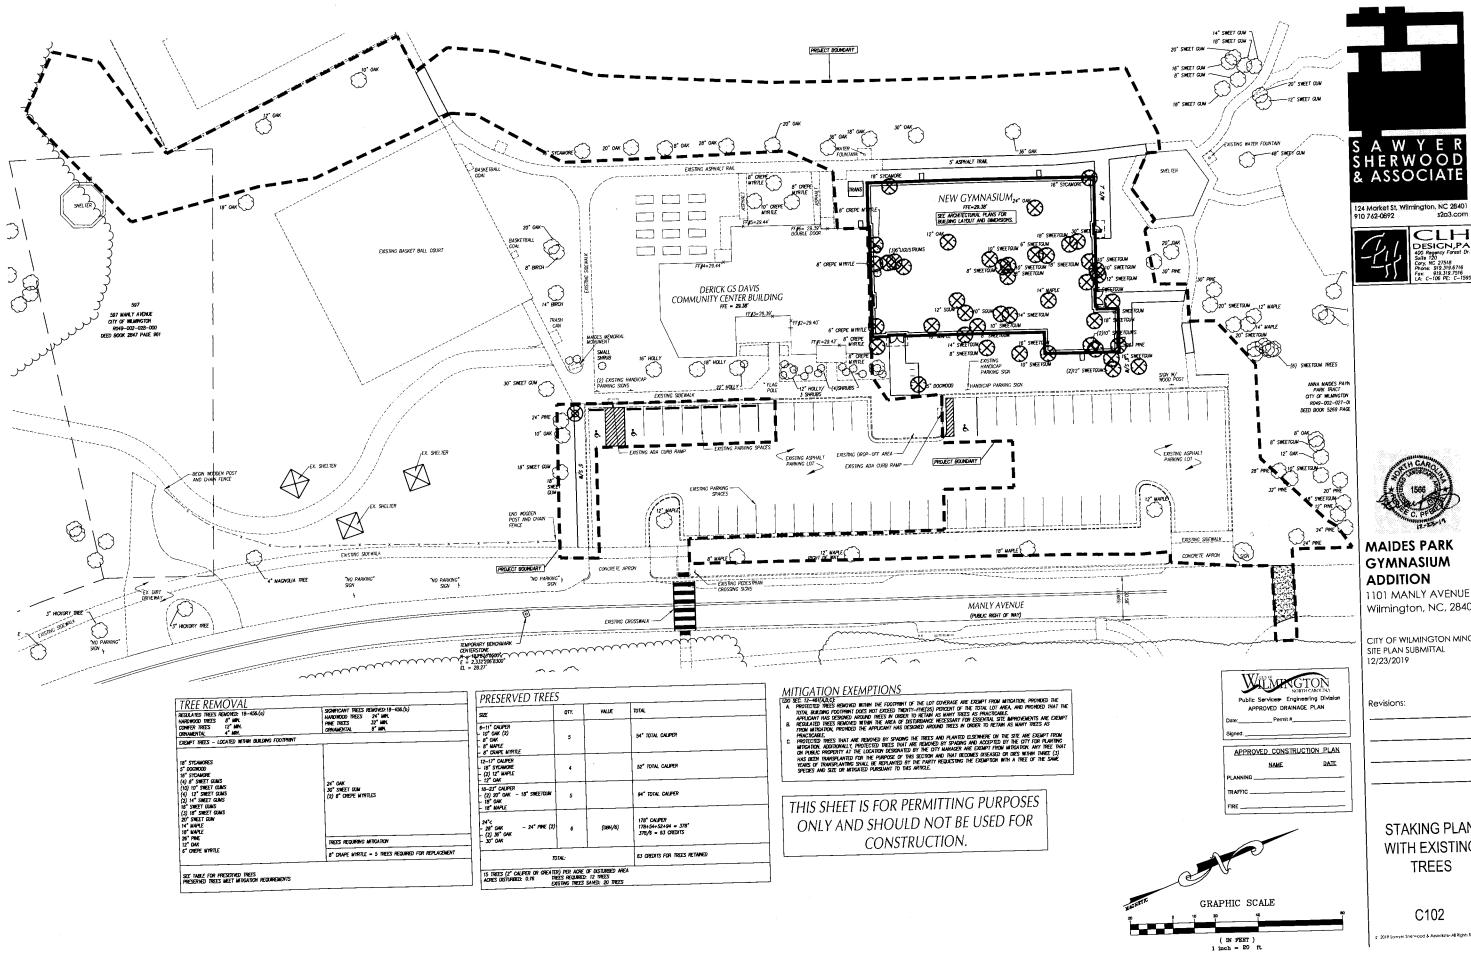

1

Development Services Planning Division 305 Chestnut Street PO Box 1810 Wilmington, NC 28402-1810

910 254-0900 910 341-3264 fax www.wilmingtonnc.gov Dial 711 TTY/Voice

| APPROVED: DE                                                        | NIED:                                                                           |                             | PERMIT #: ]]        | P-20-134                           |  |  |
|---------------------------------------------------------------------|---------------------------------------------------------------------------------|-----------------------------|---------------------|------------------------------------|--|--|
|                                                                     | Application for Tree                                                            | e Remova                    | al Permit           |                                    |  |  |
| Name of Applicant: Renee                                            | Pfeifer                                                                         | Phone:                      | 919-319-6716        | Date: 6-21-19                      |  |  |
| Name of Property Owner:                                             | City of Wilmington- Ryan O'Reily                                                |                             | <b>Phone:</b> 910-3 | 41-7818                            |  |  |
| Property Owner Address:                                             | 1702 Burnett Blvd., Wilmington, N                                               | NC 28401                    |                     |                                    |  |  |
| Address of Proposed Tree Removal: 1101 Manly Avenue, Wilmington, NC |                                                                                 |                             |                     |                                    |  |  |
|                                                                     | removed/reason for removal:                                                     | (provide atta               | achment if necess   | ary)                               |  |  |
| 1. 1- 6" Crape Myrtle                                               |                                                                                 | 6. <u>1- 6" Sw</u>          | reetgum             |                                    |  |  |
| 23- 8" Crape Myrtles                                                |                                                                                 | 7. 1-24" (                  | Dak                 |                                    |  |  |
| 3. 3- 6" Ligustrums                                                 |                                                                                 | 8. <u>1- 18" S</u>          | ycamore             |                                    |  |  |
| 4. 1- 12" Oak                                                       |                                                                                 | <b>9.</b> 1- 18" M          | Maple               |                                    |  |  |
| 5. 10- 10" Sweetgums                                                |                                                                                 | <b>10.</b> <sup>1-14"</sup> | Maple               |                                    |  |  |
| Description of Replacement                                          | ignature:                                                                       | ape Plan                    | Date:               | 6-21-19                            |  |  |
| Applicant S                                                         | Alure Alur                                                                      | A                           | Date:               |                                    |  |  |
| ******                                                              | ***********FOR OFFICIAL                                                         | USE ONLY                    | *****               | *****                              |  |  |
| Reviewe                                                             | d By: <u>Micele Df mit</u>                                                      | th                          | Date: 12            | 20                                 |  |  |
|                                                                     | d tree Neme<br>G Mitigation<br>BE IN COMPLIANCE WITH<br>TICLE 8, LANDSCAPING AN | V UN                        | LAND DEVELO         | <u>TIL Credits</u><br>DPMENT CODE, |  |  |
| NEW CONSTRUCTION: EXPANSION: OTHER: PAID:                           |                                                                                 |                             |                     |                                    |  |  |
|                                                                     | Tree Preservation                                                               | Permit Fee                  | 5                   |                                    |  |  |

Description of tree(s) to be removed/reason for removal continued:

- 11. 1-16" Sycamore
- 12. 2-16" Sweetgums
- 13. 3-18" Sweetgums
- 14. 1-30" Sweetgum
- 15. 1-20" Sweetgum
- 16. 4-12" Sweetgums
- 17. 2-14" Sweetgums
- 18. 1-26" Pine
- 19. 4-8" Sweetgums

## MAIDES PARK GYMNASIUM

1101 MANLY AVENUE Wilmington, NC, 28405

CITY OF WILMINGTON MINOR SITE PLAN SUBMITTAL

STAKING PLAN WITH EXISTING TREES

C102